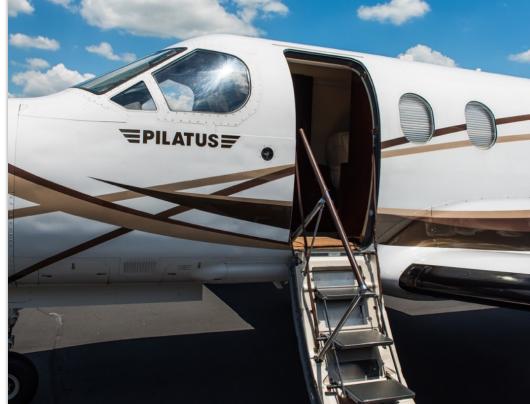

#### **EXTERIOR & PAINT:**

Overall White with Copper, Gold, and Brown Accent stripes