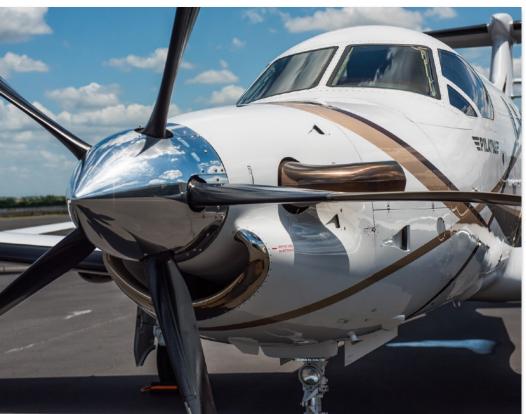

#### **PROPELLER:**

MT Propeller 5-Blade Prop

#### **EXTERIOR & PAINT:**

Overall White with Copper, Gold, and Brown Accent stripes