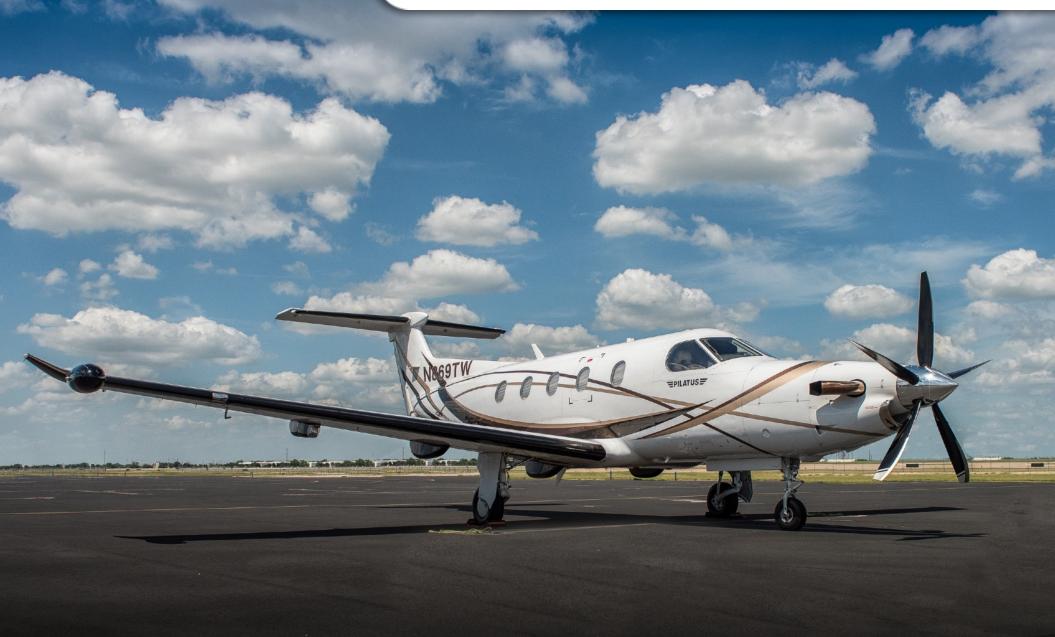

www.jetAVIVA.com | sales@jetAVIVA.com | +1.512.410.0295

YEAR & MODEL: 2008 PC-12 NG SERIAL NUMBER: 1004 REGISTRATION: N869TW AIRFRAME TT: 3,997 SNEW ENGINE TT: 280 SOH LOCATION: AUSTIN, TX

#### AIRFRAME:

2008 Airframe 3,997 Hours TTAF

#### **EXTERIOR & PAINT:**

Overall White with Copper, Gold, and Brown Accent stripes