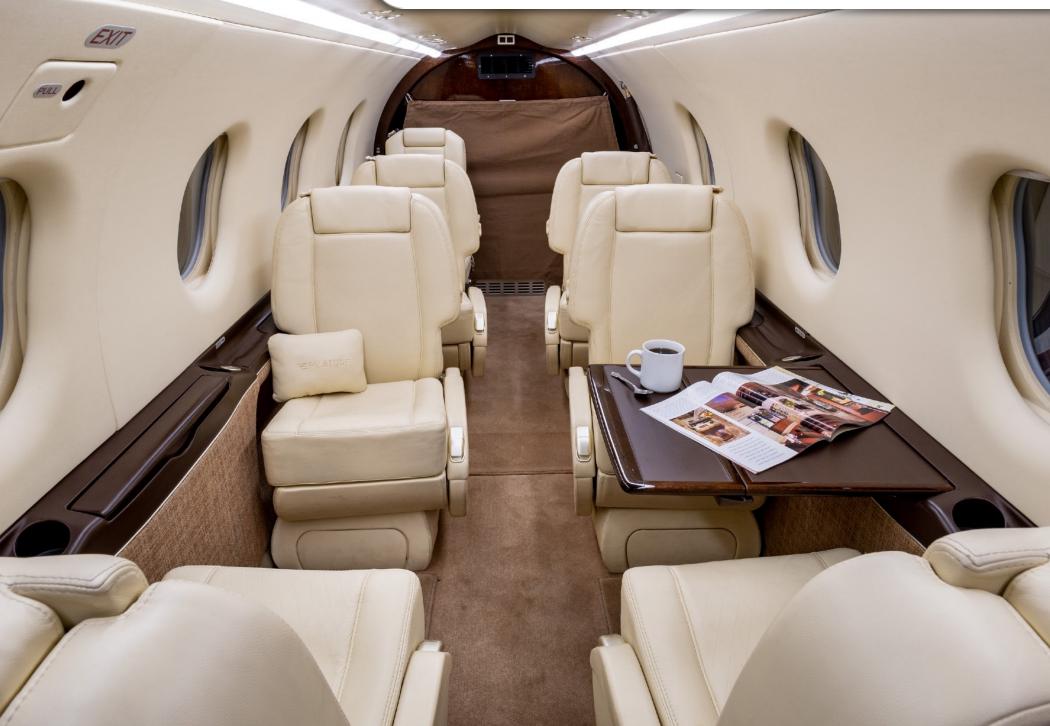

#### **INTERIOR & CABIN:**

2017 New Interior Eight (8) Passenger: Six (6) + (2) Two configuration Light Beige Leather High gloss woodwork throughout Light brown carpet Forward enclosed lavatory

> www.jetAVIVA.com sales@jetAVIVA.com +1.512.410.0295