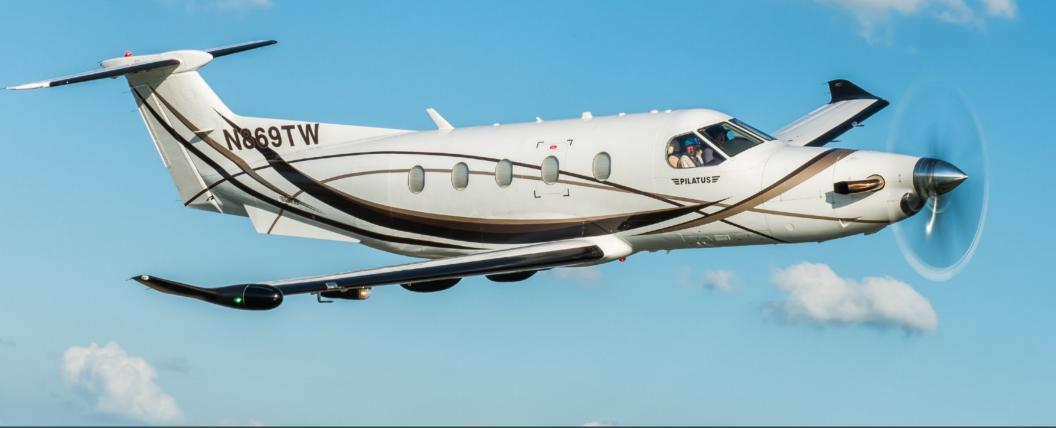

www.jetAVIVA.com | sales@jetAVIVA.com | +1.512.410.0295

YEAR & MODEL: 2008 PC-12 NG SERIAL NUMBER: 1004 REGISTRATION: N869TW AIRFRAME TT: 3,997 SNEW ENGINE TT: 280 SOH LOCATION: AUSTIN, TX

#### AIRFRAME:

2008 Airframe 3,997 Hours TTAF

#### **EXTERIOR & PAINT:**

Overall White with Copper, Gold, and Brown Accent stripes