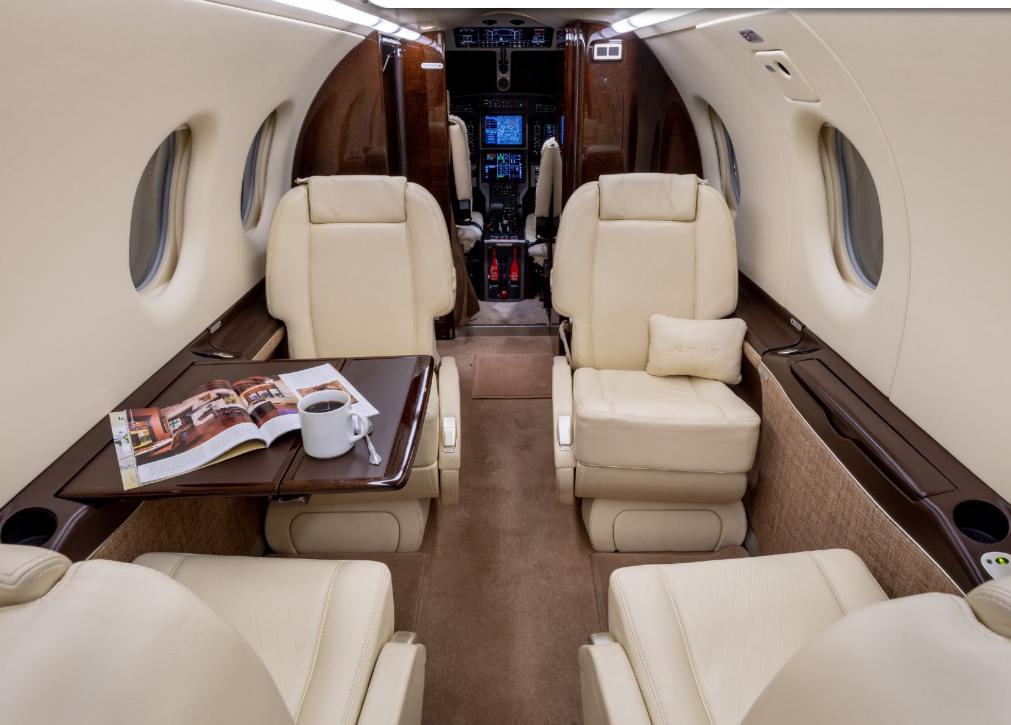

#### **INTERIOR & CABIN:**

2017 New Interior Eight (8) Passenger: Six (6) + (2) Two configuration Light Beige Leather High gloss woodwork throughout Light brown carpet Forward enclosed lavatory

> www.jetAVIVA.com sales@jetAVIVA.com +1.512.410.0295