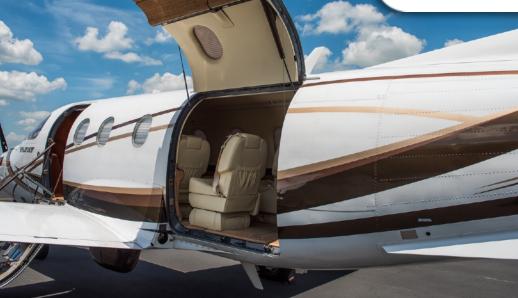

#### **INTERIOR & CABIN:**

2017 New Interior Eight (8) Passenger: Six (6) + (2) Two configuration Light Beige Leather High gloss woodwork throughout Light brown carpet Forward enclosed lavatory

> www.jetAVIVA.com sales@jetAVIVA.com +1.512.410.0295