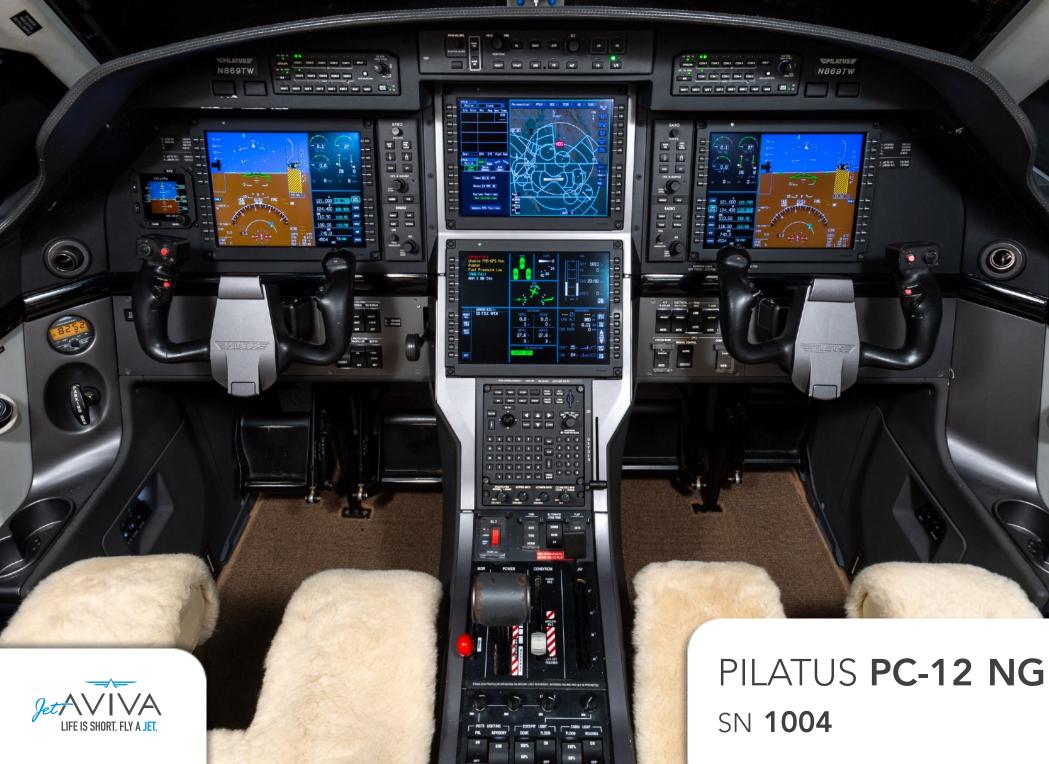

#### **AVIONICS:**

Honeywell Primus APEX WAAS / LPV Upgrade Completed 4 Screen EFIS Dual KSG-7200 ADAHRS Honeywell KGS-200 GPS Honeywell KN-63 DME KHF-1050 HF Dual Honeywell KXP-2290 Mode S Transponders Honeywell KRA-405B Radar Altimeter KMH-980 Multi-Hazard Awareness System (Class B) KTA-910 TCAS-I WX-500 Lightning Sensor ART-2000 Weather Radar XM Satellite Weather Kannad 406mhz ELT