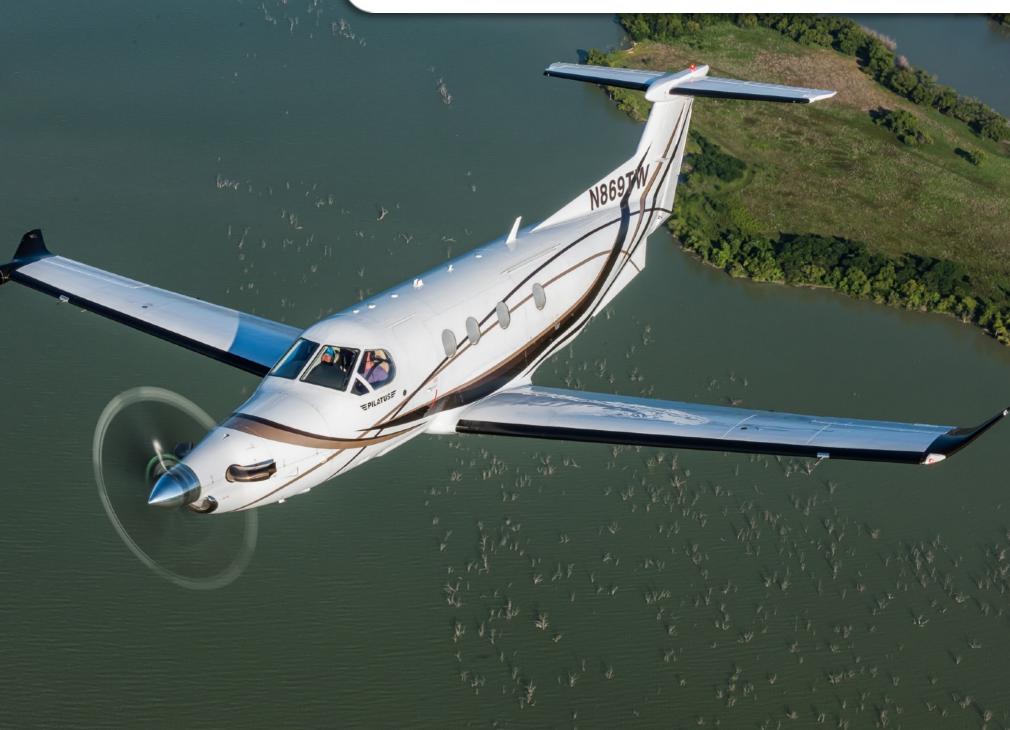

www.jetAVIVA.com | sales@jetAVIVA.com | +1.512.410.0295

YEAR & MODEL: 2008 PC-12 NG SERIAL NUMBER: 1004 REGISTRATION: N869TW AIRFRAME TT: 3,997 SNEW ENGINE TT: 280 SOH LOCATION: AUSTIN, TX

#### AIRFRAME:

2008 Airframe 3,997 Hours TTAF

#### **EXTERIOR & PAINT:**

Overall White with Copper, Gold, and Brown Accent stripes