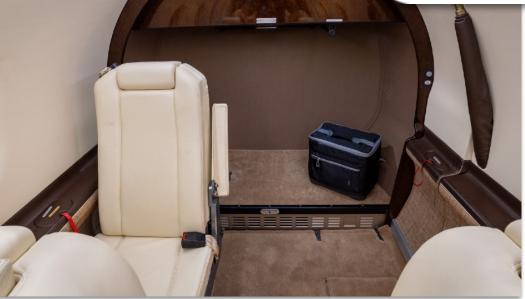

#### ADDITIONAL FEATURES:

Three (3) Cabin 110V AC Outlets DVD/CD Player Sirius Satellite Antenna Iridium Satellite Telephone Antenna Pulselites Baggage Bay Net

#### **INTERIOR & CABIN:**

2017 New Interior Eight (8) Passenger: Six (6) + (2) Two configuration Light Beige Leather High gloss woodwork throughout Light brown carpet Forward enclosed lavatory

> www.jetAVIVA.com sales@jetAVIVA.com +1.512.410.0295