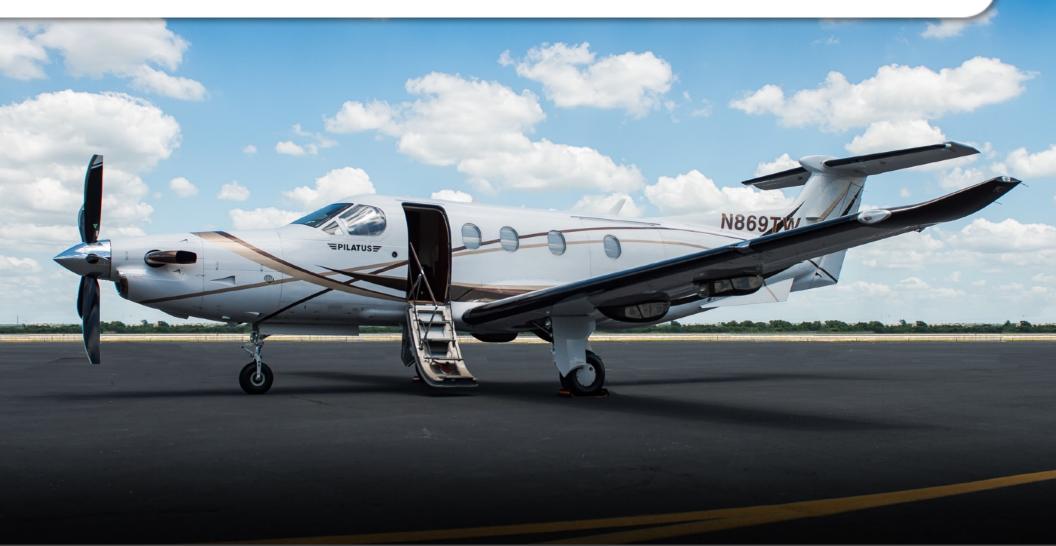

www.jetAVIVA.com | sales@jetAVIVA.com | +1.512.410.0295

YEAR & MODEL: 2008 PC-12 NG SERIAL NUMBER: 1004 REGISTRATION: N869TW AIRFRAME TT: 3,997 SNEW ENGINE TT: 280 SOH LOCATION: AUSTIN, TX

#### AIRFRAME:

2008 Airframe 3,997 Hours TTAF

#### **EXTERIOR & PAINT:**

Overall White with Copper, Gold, and Brown Accent stripes